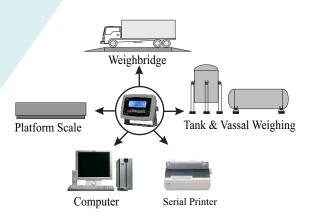

## Technical Data:

Hi resolution Weighing Indicator.. High Quality & economical Up to 1/10,000 display resolution 6 digits 0.8'' LED/LCD display Low power and overload indication A.B.S Enclosure, equipped with desktop bracket Full Duplex RS-232 Serial Port Drives up to four 350Ω load cells weight unit Kg selectable decimal point position Operates on AC 220V or Rechargeable battery DC 4V/4Ah

> It is equipped with a large easy to read 6 digits 0.8" LED or LCD display. A full duplex RS-232 port can transmit data on demand or continuously to match the input requirement of a wide variety of devices including printers. Remote displays and computers. Rechargeable battery or AC 220V operated.

# **Economical Platform scale Indicator!**

# **D-60** Series Weighing Indicator

#### Interface:



#### **Features:**

Hi resolution Weighing Indicator. High Quality / economical Cost Up to 1/10,000 display resolution 6 digits 0.8" LED/LCD display Low power and overload indication A.B.S Enclosure, equipped with desktop bracket Full Duplex RS-232 Serial Port Drives up to four 350Ω load cells weight unit Kg and selectable decimal point position Full duplex RS232 with multiple communication protocols Customized size with your specific request



## **Specifications:**

| Input sensitivity:           | 0.1µV//d(Min)                                         |
|------------------------------|-------------------------------------------------------|
| Input single range:          | 19.5~19.5mv                                           |
| Load cell excitation:        | 3.3VDC 50mA