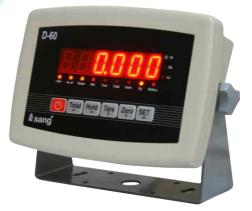

# **D-60** Series Weighing Indicator

The D-60 are easy-to operate indicators its economical indicator housed in A.B.S enclosure.

> It is equipped with a large easy to read 6 digits 0.8" LED or LCD display. A full duplex RS-232 port can transmit data on demand or continuously to match the input requirement of a wide variety of devices including printers. Remote displays and computers. Rechargeable battery or AC 220V operated.