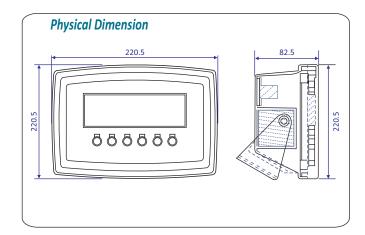

s 0.8" LED or LCD display. A full duplex RS-232 port can transmit data on demand or continuously to match the input requirement of a wide variety of devices including printers. Remote displays and computers. Rechargeable battery or AC 220V operated.

# **Economical Platform scale Indicator!**

# **D-60** Series Weighing Indicator

#### Interface:



#### **Features:**

Hi resolution Weighing Indicator. High Quality / economical Cost Up to 1/10,000 display resolution 6 digits 0.8" LED/LCD display Low power and overload indication A.B.S Enclosure, equipped with desktop bracket Full Duplex RS-232 Serial Port Drives up to four 350Ω load cells weight unit Kg and selectable decimal point position Full duplex RS232 with multiple communication protocols Customized size with your specific request



## **Specifications:**

| Input sensitivity:           | 0.1µV//d(Min)                                         |
|------------------------------|-------------------------------------------------------|
| Input single range:          | 19.5~19.5mv                                           |
| Load cell excitation:        | 3.3VDC 50mA                                           |
| Stabilization time:          | 1 second typical                                      |
| Operating temperature:       | 0° c ~ 50° c / 32° F~ 122° F                          |
| Non-linearity:               | 0.01% of F.S                                          |
| A/D resolution:              | 500,000 counts (Max)                                  |
| keys:                        | "on/off", "Total", "Hold", "T